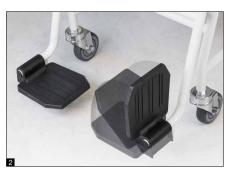

#### Features

- This chair scale is the ideal measuring instrument for elderly care and for paramedics, and is also suitable for overweight people with a weight up to 300 kg
- Mobile version with four steerable wheels and particularly convenient locking brakes on both rear wheels
- With its four steerable wheels, this chair scale provides maximum mobility by bringing the scale to the patient. This ensures more efficient use of time for the staff and greater safety for the patients who can be weighed in their familiar environment
- The rollers, with their large diameter, make it easier to get over door thresholds, edges and across the gaps into elevators
- For fragile patients, the comfortable, ergonomically optimised seat offers secure support during weighing
- Because of the clearly contrasting black colour of the seating surface and footrests ideally suitable for dementia patients
- I Two foldable armrests and footrests make transfers into the chair easier. Ideal for overweight patients or barrier-free use, e.g. for transfers from a bed to the scale
- S Ergonomically positioned carrying handles