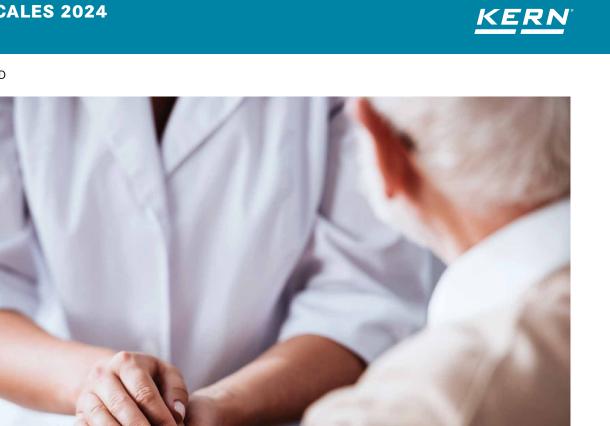

### Chair Scale KERN MCD

#### Features

- This chair scale is the ideal measuring instrument for elderly care and for paramedics, and is also suitable for overweight people with a weight up to 300 kg
- Mobile version with four steerable wheels and particularly convenient locking brakes on both rear wheels
- With its four steerable wheels, this chair scale provides maximum mobility by bringing the scale to the patient. This ensures more efficient use of time for the staff and greater safety for the patients who can be weighed in their familiar environment
- The rollers, with their large diameter, make it easier to get over door thresholds, edges and across the gaps into elevators
- For fragile patients, the comfortable, ergonomically optimised seat offers secure support during weighing
- Because of the clearly contrasting black colour of the seating surface and footrests ideally suitable for dementia patients
- I Two foldable armrests and footrests make transfers into the chair easier. Ideal for overweight patients or barrier-free use, e.g. for transfers from a bed to the scale
- S Ergonomically positioned carrying handles

- Hold function: While weighing patients that are unable to sit still, a mean average weight value is determined. This allows for sufficient time to attend to the patient, and then get a weight reading
- BMI function to determine underweight/normal weight/surplus weight
- Practical battery operation using standard batteries ensures a high level of flexibility and freedom from mains adapters, sockets, chargers, etc.
- High resolution readability: readability [d] can be increased by one decimal place for 5 sec. by the touch of a key
- · Protective working cover included with delivery