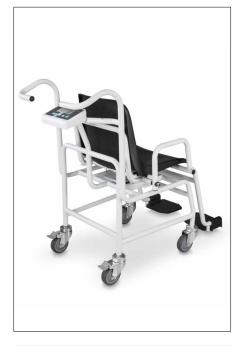

### Chair Scale KERN MCD

#### Features

- This chair scale is the ideal measuring instrument for elderly care and for paramedics, and is also suitable for overweight people with a weight up to 300 kg
- Mobile version with four steerable wheels and particularly convenient locking brakes on both rear wheels
- With its four steerable wheels, this chair scale provides maximum mobility by bringing the scale to the patient. This ensures more efficient use of time for the staff and greater safety for the patients who can be weighed in their familiar environment
- The rollers, with their large diameter, make it easier to get over door thresholds, edges and across the gaps into elevators
- For fragile patients, the comfortable, ergonomically optimised seat offers secure support during weighing
- Because of the clearly contrasting black colour of the seating surface and footrests ideally suitable for dementia patients
- I Two foldable armrests and footrests make transfers into the chair easier. Ideal for overweight patients or barrier-free use, e.g. for transfers from a bed to the scale
- S Ergonomically positioned carrying handles

- Hold function: While weighing patients that are unable to sit still, a mean average weight value is determined. This allows for sufficient time to attend to the patient, and then get a weight reading
- BMI function to determine underweight/normal weight/surplus weight
- Practical battery operation using standard batteries ensures a high level of flexibility and freedom from mains adapters, sockets, chargers, etc.
- High resolution readability: readability [d] can be increased by one decimal place for 5 sec. by the touch of a key
- · Protective working cover included with delivery

## Technical data

- 3 Large LCD display, digit height 25 mm
- Dimensions of display device W×D×H 200×130×60 mm
- Dimensions of seating surface W×D 390×360 mm
- Overall dimensions W×D×H 625×990×985 mm
- Batteries included, 6×1.5 V AA, operating time up to 40 h
- Net weight approx. 22 kg