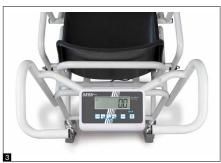

## Technical data

- 3 Large LCD display, digit height 25 mm
- Dimensions of display device W×D×H 200×130×60 mm
- Dimensions of seating surface W×D 390×360 mm
- Overall dimensions W×D×H 625×990×985 mm
- Batteries included, 6×1.5 V AA, operating time up to 40 h
- Net weight approx. 22 kg

| Model      | Weighing range | Readout   |  |
|------------|----------------|-----------|--|
| KERN       | [Max]<br>kg    | [d]<br>kg |  |
| MCD 300K-1 | 300            | 0,1       |  |

i i i

BATT 2 DAYS