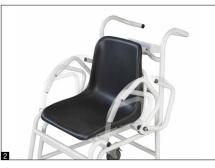

#### Features

- This chair scale is the ideal measuring instrument for elderly care and for paramedics, and is also suitable for overweight people with a weight up to 300 kg
- Mobile version with four steerable wheels and particularly convenient locking brakes on both rear wheels
- With its four steerable wheels, this chair scale provides maximum mobility by bringing the scale to the patient. This ensures more efficient use of time for the staff and greater safety for the patients who can be weighed in their familiar environment
- The rollers, with their large diameter, make it easier to get over door thresholds, edges and across the gaps into elevators
- For fragile patients, the comfortable, ergonomically optimised seat offers secure support during weighing
- Because of the clearly contrasting black colour of the seating surface and footrests ideally suitable for dementia patients
- I Two foldable armrests and footrests make transfers into the chair easier. Ideal for overweight patients or barrier-free use, e.g. for transfers from a bed to the scale
- S Ergonomically positioned carrying handles

## Technical data

- 3 Large LCD display, digit height 25 mm
- Dimensions of display device W×D×H 200×130×60 mm
- Dimensions of seating surface W×D 390×360 mm
- Overall dimensions W×D×H 625×990×985 mm
- Batteries included, 6×1.5 V AA, operating time up to 40 h
- Net weight approx. 22 kg