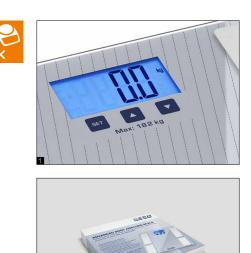

## Technical data

- LCD display, digit height 35 mm
  Overall dimensions W×D×H 300×300×25 mm
- Batteries included, 2×CR2032, operating time up to 100 h
- Net weight approx. 1,8 kg (per piece)

| Model          | Weighing capacity | Readability |  |
|----------------|-------------------|-------------|--|
| KERN           | [Max]<br>kg       | [d]<br>kg   |  |
| MFB 150K100S05 | 182               | 0,1         |  |