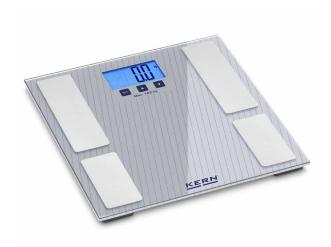

Home Care

Body Analysis Scale KERN MFB

Design body analysis scale to determine body weight, body fat, body fluid, muscle mass, proportion of bone, BMI and metabolic rate/metabolic rate when exercising

#### Features

- Used to determine body fat, body water, muscle mass with an accuracy of 0.1 % as well as the body weight and bone mass in 0.1 kg increments
- Display showing the calorie requirements for maintaining the current body weight depending on the level of activity and sex
- Elegant design
- Sturdy glass weighing plate with four large contact surfaces for maximum precision
- Easy and hygienic cleaning
- Particularly flat design facilitates access
- · Secure and non-slip positioning with rubber feet
- Easy to operate: simply tap on it stand on it read the weight
- Memory for up to 10 people (gender, age, height, level of activity)
- Integrated AUTO-OFF function to preserve the batteries
- Weight displayed in kg or lb
- Large high-contrasted display that is easy to read
- 2 Delivered in single design packaging
- Note: The models are only delivered in a set of 5 units. That means the price refers to a delivery of 5 units. Cannot be delivered individually

## Technical data

- LCD display, digit height 35 mm
  Overall dimensions W×D×H 300×300×25 mm
- Batteries included, 2×CR2032, operating time up to 100 h
- Net weight approx. 1,8 kg (per piece)