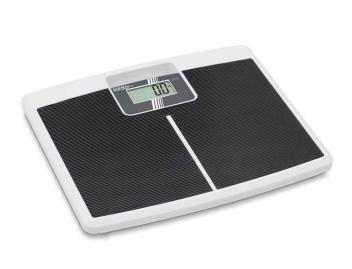

## Personal scale with particularly large, flat weighing plate to make it easier to step on and give maximum safety

#### Features

- This personal scale is the ideal measuring instrument for elderly care, paramedics or private sector, and can weigh overweight people up to 200 kg
- · Very large weighing plate
- · Easy and hygienic cleaning
- The scale can be easily transported using a handle and does not require much storage space
- 2 Particularly flat design facilitates access
- **I** Very large platform with non-slip and wearresistant plastic-surface
- Easy to operate: simply tap on it stand on it read the weight
- Integrated AUTO-OFF function to preserve the batteries
- · Weight displayed in kg or lb
- · Large display that is easy to read
- Delivered in single design packaging
- Note: The models are only delivered in a set of 5 units. That means the price refers to a delivery of 5 units. Cannot be delivered individually