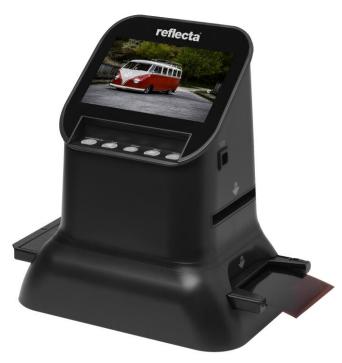

## x66-Scan

The new reflecta x66-Scan multi-format scanner enables high-quality digitization of various film formats from the different epochs of photography with just one device.

In addition to the popular 35mm slides and negatives, most kind of medium format films such like 4x4 cm (type 127) and type 120 from 6x4.5 cm to 6x9 cm can be scanned.

With an optionally available holder, Instamatic film type 126 can also be saved into the digital age.

The scanner has a brilliant display with a diagonal of 4.3 inch and a large viewing angle, which makes selecting, scanning and displaying images a real pleasure. In addition, it is possible to output the monitor image to e.g. a television set via the HDMI output.