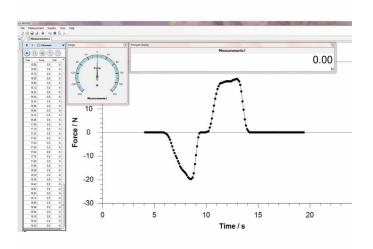

# Data transfer software for force-time-measurements

## Features

- Force measurements can be conducted over a very short period, i.e. seconds
- A high speed data transfer to a PC is possible (with a transfer of up to 20 data sets per second) when combining the AFH FAST with SAUTER FH, FC or FL
- AFH FAST shows the results in a Force-Time-Graph and can export the data to Microsoft Excel®
- Compatible with the following operating system: Microsoft Windows  $10\,\ensuremath{\$}$

## Technical data

- Data recording rate approx. 20 measurements per second with SAUTER FH, FC, FL, DA and DB
- The following interface cables are supplied with the product:
- RS-232 for SAUTER FH (FH-A01)
- USB for SAUTER FL (FL-A01)