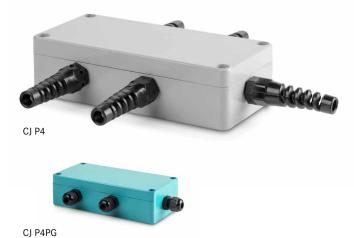

# CJ P Junction box for connecting several measuring cells to one evaluation unit

### **Technical data**

- · Prepared for 4-wire and 6-wire load cells
- · Models available for 2 or 4 load cells
- Robust aluminium die-cast housing
- Protection against dust and spray IP65

Further details and technical data sheet as well as an extensive range of accessories

| SAUTER  |   | SAUTER  |   |  |
|---------|---|---------|---|--|
| CJ P2   | 2 | CJ X467 | 4 |  |
| CJ P4   | 4 | CJ X468 | 4 |  |
| CI P4PG | 4 |         |   |  |