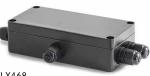

### CJ X467:

· Robust stainless steel housing with protection against dust and water splashes IP67

## CJ X468:

· Robust aluminium die-cast housing with protection against dust and water splashes IP68

Tip

can be found at

Model

Number of connection options

Model

Number of connection options

Further details and technical data sheet as well as an extensive range of accessories

| SAUTER  |   | SAUTER  |   |  |
|---------|---|---------|---|--|
| CJ P2   | 2 | CJ X467 | 4 |  |
| CJ P4   | 4 | CJ X468 | 4 |  |
| CI P4PG | 4 |         |   |  |