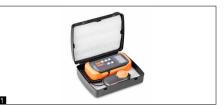

# **MEASURING TECHNOLOGY & TEST SERVICE 2024**

**Occupational safety/ Environment** 

## Photometer SAUTER SO









# Photometer for precise light measurement up to 200,000 Lux

## Features

- Helps to determine if workplace lighting meets standard requirements, e.g. DIN EN 12464-1 "Lighting of workplaces indoors"
- · Photo sensor: silicon diode
- Cosine correction for angular incident light
- Track function for continuous recording of changing environmental conditions
- Peak Hold function to capture peak value
- Selectable measuring units: fc (foot-candle), lux
- Sturdy protective cover for the photo sensor
- Increased service life: Impact protection by means of a protective casing

OPTION

**ISO** 

• 1 Delivery in a robust box

### Technical data

- Measuring frequency: 2 Hz
- Cable length (Photo sensor) approx. 1 m
- Overall dimensions W×D×H 160×72×40 mm
- Battery operation, batteries standard (9