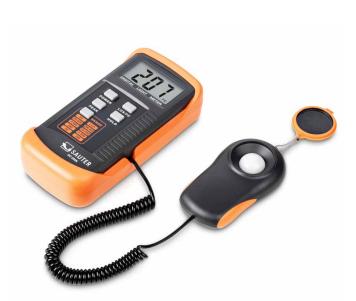

## Photometer SAUTER SO

# Photometer for precise light measurement up to 200,000 Lux

## Features

- Helps to determine if workplace lighting meets standard requirements, e.g. DIN EN 12464-1 "Lighting of workplaces indoors"
- · Photo sensor: silicon diode
- Cosine correction for angular incident light
- Track function for continuous recording of changing environmental conditions
- Peak Hold function to capture peak value
- Selectable measuring units: fc (foot-candle), lux
- Sturdy protective cover for the photo sensor
- Increased service life: Impact protection by means of a protective casing

### Technical data

- Measuring frequency: 2 Hz
- Cable length (Photo sensor) approx. 1 m
- Overall dimensions W×D×H 160×72×40 mm
- Battery operation, batteries standard (9 V block), AUTO-OFF function to preserve the battery
- Net weight approx. 0,25 kg