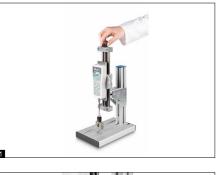

# Manual test stand for precise compressive force measurement in the range up to 100 N

## Features

- The redesigned, superfine spindle enables exact testing in a force-measurement range up to 100 N in particularly fine steps and, in conjunction with the fine-dosing crank, ensures safe, reliable operation
- Main areas of application: Testing of low levels of force with short distances, such as, for example, testing keyboard overlays, biological samples (e.g. strength of leaves, etc.), blister packs (e.g. force required to push tablets out, etc.)
- For vertical and horizontal use
- · High level of security at repeated measurements
- Large base plate with high versatility of fastening objects
- Suitable for all SAUTER force measuring devices with internal measuring cell up to 100 N (not included in delivery)