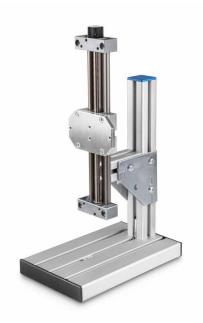

# Manual test stand for precise compressive force measurement in the range up to 100 N

## Features

- The redesigned, superfine spindle enables exact testing in a force-measurement range up to 100 N in particularly fine steps and, in conjunction with the fine-dosing crank, ensures safe, reliable operation
- Main areas of application: Testing of low levels of force with short distances, such as, for example, testing keyboard overlays, biological samples (e.g. strength of leaves, etc.), blister packs (e.g. force required to push tablets out, etc.)
- For vertical and horizontal use
- · High level of security at repeated measurements
- Large base plate with high versatility of fastening objects
- Suitable for all SAUTER force measuring devices with internal measuring cell up to 100 N (not included in delivery)

## Technical data

- Travel distance per knob rotation (stroke per one turn): 2 mm
- Overall dimensions W×D×H 300×250×160 mm
- Net weight approx. 4,6 kg

Save with our practical bundles of test stand, force gauge and matching clamps, e.g. SAUTER TVL 100FHS71, consisting of: - 1× TVL-XS