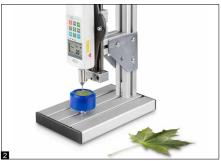

## Features

- The redesigned, superfine spindle enables exact testing in a force-measurement range up to 100 N in particularly fine steps and, in conjunction with the fine-dosing crank, ensures safe, reliable operation
- Main areas of application: Testing of low levels of force with short distances, such as, for example, testing keyboard overlays, biological samples (e.g. strength of leaves, etc.), blister packs (e.g. force required to push tablets out, etc.)
- For vertical and horizontal use
- · High level of security at repeated measurements
- Large base plate with high versatility of fastening objects
- Suitable for all SAUTER force measuring devices with internal measuring cell up to 100 N (not included in delivery)